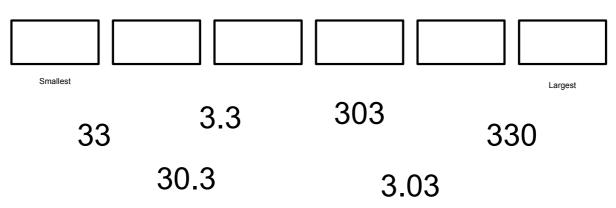

2.

3.

Write the numbers, as decimals, indicated by the arrows.

5.

6.

Calculate 41 + 16 + 1.4