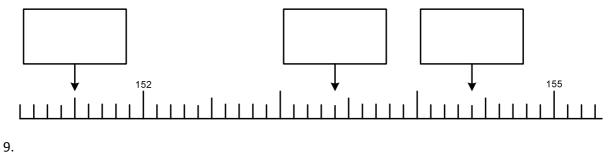

## 8.

Write the numbers, as decimals, indicated by the arrows.

10.

| Round the following to the nearest |               |            |             |              |  |  |
|------------------------------------|---------------|------------|-------------|--------------|--|--|
| Number                             | Nearest whole | Nearest 10 | Nearest 100 | Nearest 1000 |  |  |
| 238.7                              |               |            |             |              |  |  |
| 6694.3                             |               |            |             |              |  |  |