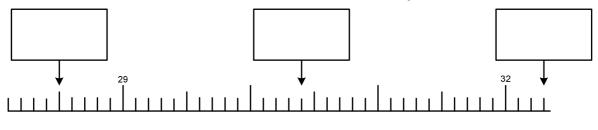

2.

3.

Write the numbers, as decimals, indicated by the arrows.

5.

6.

Calculate 41 + 16 + 1.4